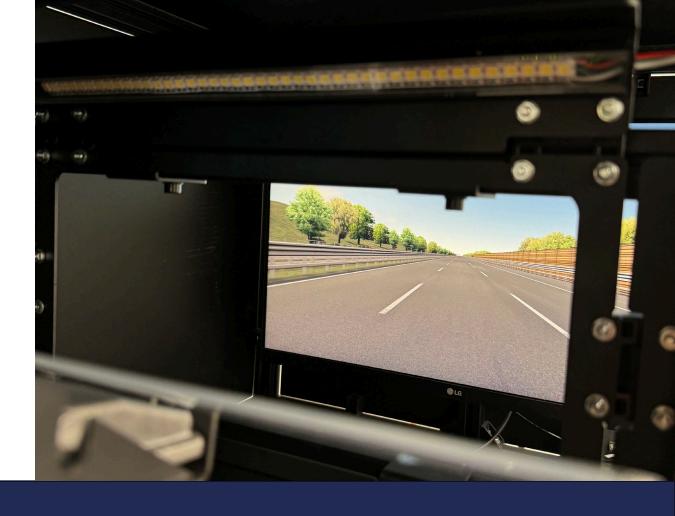

#### **CamiL**

CamiL offers the option to integrate our advanced blinding system.

This enhancement allows CamiL to realistically replicate various scenarios, accurately simulating the effects of sudden flashes of light on camera performance.

Blinding system