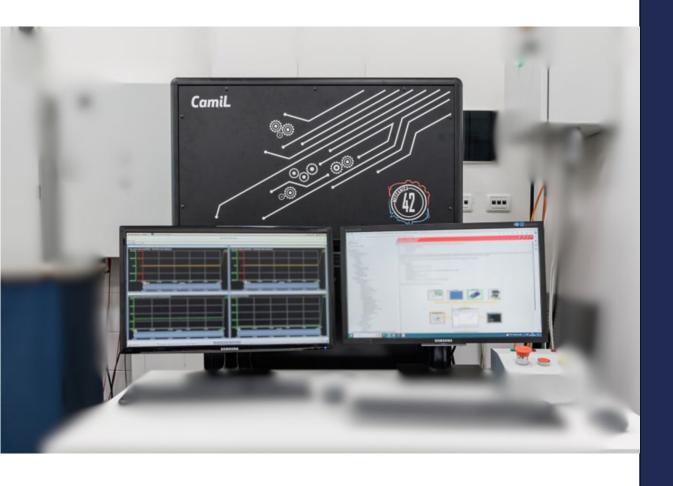

### Camil - Camera in the Loop

Brochure

# Introducing CamiL: bridging the gap between real-world and simulation environments.

Unlock the power of camera-based vehicle functions in your driving simulator lab with CamiL.

Integrating virtual scenarios into your setup, CamiL immerses your camera in lifelike simulations through an advanced system of lenses and monitors.

#### What can you do with CamiL?

CamiL enables to test all the functionalities of the vehicle's vision devices in a controlled environment.

#### **Key features of CamiL**

CamiL allows the introduction of the camera-based vehicle functions into a driving simulator laboratory.

Optional camera blinding system
Simulate emergency situations

Communication protocol with the real time machine CAN, Flexray, others