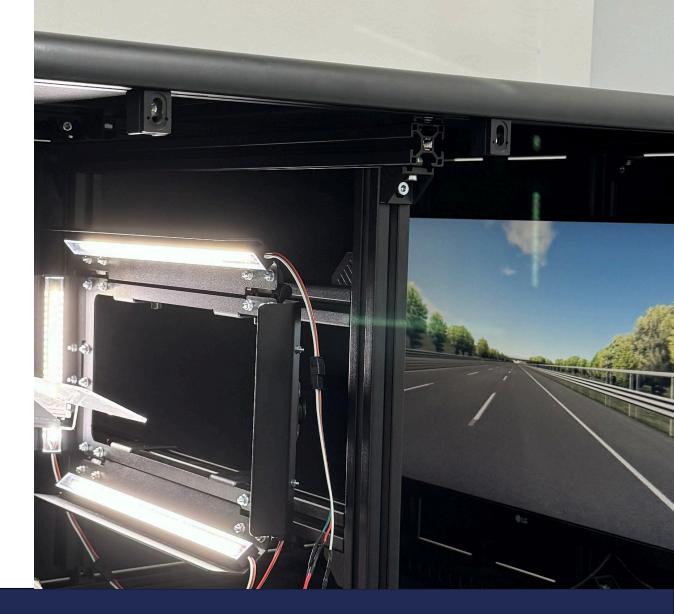

# Introducing CamiL: bridging the gap between real-world and simulation environments.

Unlock the power of camera-based vehicle functions in your driving simulator lab with CamiL.

Integrating virtual scenarios into your setup, CamiL immerses your camera in lifelike simulations through an advanced system of lenses and monitors.

#### What can you do with CamiL?

CamiL enables to test all the functionalities of the vehicle's vision devices in a controlled environment.

## CamiL can be a built-on-you product

Imagine a product that feels like it was made just for you - because it was.

What can you custom on your CamiL?

- ✓ Camera adjustable linkages to CamiL
- Camera field adaptation lens
- Connectors/Tuning controls and interfaces