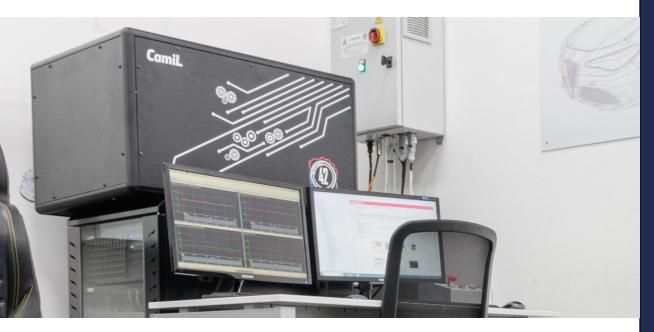

#### **Key features of CamiL**

CamiL allows the introduction of the camera-based vehicle functions into a driving simulator laboratory.

Optional camera blinding system
Simulate emergency situations

Communication protocol with the real time machine CAN, Flexray, others

#### **CamiL**

CamiL offers the option to integrate our advanced blinding system.

This enhancement allows CamiL to realistically replicate various scenarios, accurately simulating the effects of sudden flashes of light on camera performance.