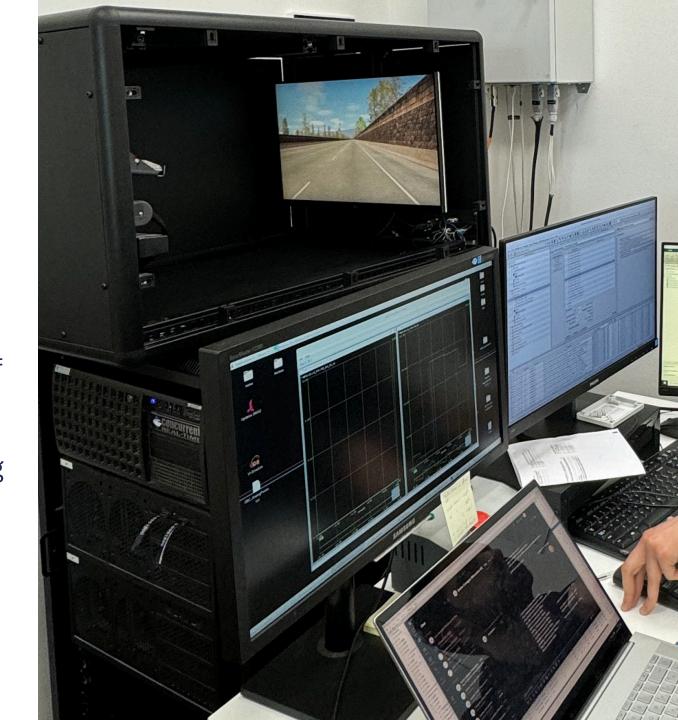

# Introducing CamiL: bridging the gap between real-world and simulation environments.

Unlock the power of camera-based vehicle functions in your driving simulator lab with CamiL.

Integrating virtual scenarios into your setup, CamiL immerses your camera in lifelike simulations through an advanced system of lenses and monitors.

#### What can you do with CamiL?

CamiL enables to test all the functionalities of the vehicle's vision devices in a controlled environment.

#### **Key features of CamiL**

CamiL allows the introduction of the camera-based vehicle functions into a driving simulator laboratory.

Optional camera blinding system
Simulate emergency situations

Communication protocol with the real time machine CAN, Flexray, others